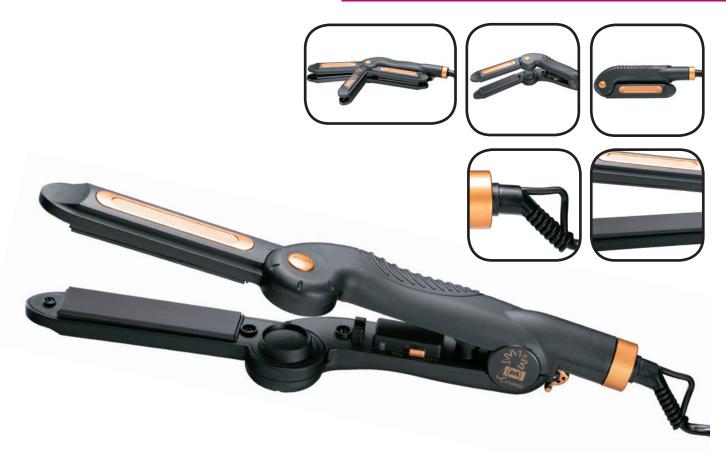

## Foldable hair straightener

- Black solid ceramic plates provide a better distribution of heat, creating a smoother, flawless finish to he hair and longer lasting results
- The plates lock in the hair's natural oils which retains colour for longer and reduces build-up of static electricity
- PTC heater for fast and safe heating
- On/off switch
- Hanging loop
- Max temperature 200° degrees Celcius
- Locking mechanism, keeping the plates closed and easing storage
- Foldable easy to bring on the journey